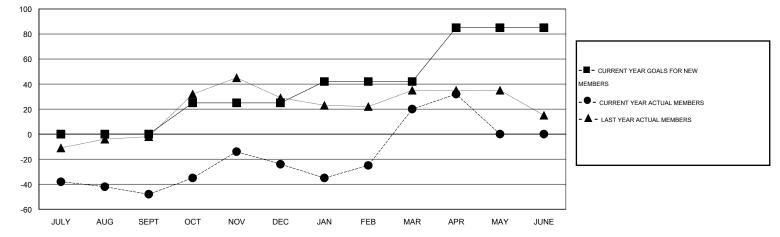

## GMT. Kenneth Schwols

| GMT: Kenneth Schwols  |                  |           | LOCATIO          | N ARIZONA        |                       |                    |                                     |                    | GMT CA 1         |  |
|-----------------------|------------------|-----------|------------------|------------------|-----------------------|--------------------|-------------------------------------|--------------------|------------------|--|
| Clubs                 |                  |           |                  |                  | Members               |                    |                                     |                    |                  |  |
| RESULTS FOR 2014-2015 |                  |           |                  |                  | RESULTS FOR 2014-2015 |                    |                                     |                    |                  |  |
| QUARTER               | NEW CLUB<br>GOAL | NEW CLUBS | DROPPED<br>CLUBS | NET<br>GAIN/LOSS | QUARTER               | NEW MEMBER<br>GOAL | CHARTER AND<br>NEW MEMBERS<br>ADDED | DROPPED<br>MEMBERS | NET<br>GAIN/LOSS |  |
| JULY/AUG/SEPT         | 0                | 0         | 0                | 0                | JULY/AUG/SEPT         | 0                  | 24                                  | 72                 | -48              |  |
| OCT/NOV/DEC           | 0                | 0         | 0                | 0                | OCT/NOV/DEC           | 25                 | 70                                  | 46                 | 24               |  |
| JAN/FEB/MAR           | 0                | 2         | 0                | 2                | JAN/FEB/MAR           | 17                 | 101                                 | 57                 | 44               |  |
| APR/MAY/JUNE          | 1                | 0         | 0                | 0                | APR/MAY/JUNE          | 43                 | 13                                  | 1                  | 12               |  |