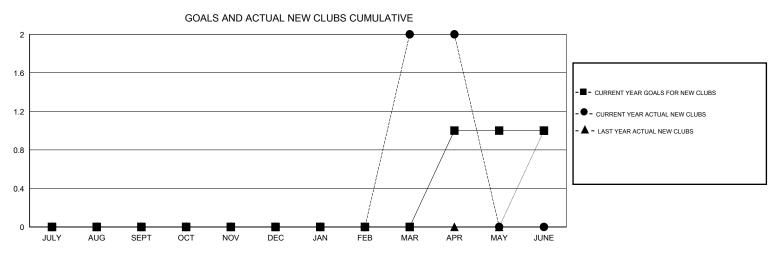

## GMT. Kenneth Schwols

| GMT: Kenneth Schwols  |                  |           | LOCATIO          | N ARIZONA        |                       |                    |                                     |                    | GMT CA 1         |  |
|-----------------------|------------------|-----------|------------------|------------------|-----------------------|--------------------|-------------------------------------|--------------------|------------------|--|
| Clubs                 |                  |           |                  |                  | Members               |                    |                                     |                    |                  |  |
| RESULTS FOR 2014-2015 |                  |           |                  |                  | RESULTS FOR 2014-2015 |                    |                                     |                    |                  |  |
| QUARTER               | NEW CLUB<br>GOAL | NEW CLUBS | DROPPED<br>CLUBS | NET<br>GAIN/LOSS | QUARTER               | NEW MEMBER<br>GOAL | CHARTER AND<br>NEW MEMBERS<br>ADDED | DROPPED<br>MEMBERS | NET<br>GAIN/LOSS |  |
| JULY/AUG/SEPT         | 0                | 0         | 0                | 0                | JULY/AUG/SEPT         | 0                  | 24                                  | 72                 | -48              |  |
| OCT/NOV/DEC           | 0                | 0         | 0                | 0                | OCT/NOV/DEC           | 25                 | 70                                  | 46                 | 24               |  |
| JAN/FEB/MAR           | 0                | 2         | 0                | 2                | JAN/FEB/MAR           | 17                 | 101                                 | 57                 | 44               |  |
| APR/MAY/JUNE          | 1                | 0         | 0                | 0                | APR/MAY/JUNE          | 43                 | 13                                  | 1                  | 12               |  |